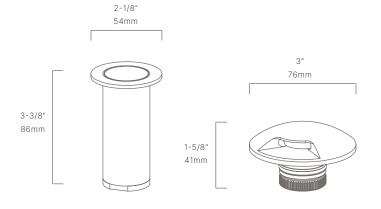

#### CONFIGURATOR:

| FIXTURE DIMENSIONS | D3" x H1-5/8"                      |
|--------------------|------------------------------------|
| LIGHT SOURCE       | Integrated LED                     |
| COLOR TEMPERATURES | 2700K, 3000K                       |
| WATTAGES           | 3W                                 |
| CRI (RA)           | 80 CRI                             |
| VOLTAGE            | 12V                                |
| DELIVERED LUMENS   | 18Im (3000K)                       |
| DIMMABLE           | Yes, Dim to <10% via Transformer   |
| DRIVER             | Yes, 12V Integral Constant Current |
| TRANSFORMER        | 12V AC/DC (Supplied by others)     |
| MOUNT              | Included CJB112105                 |
| BEAM SPREAD        | 90°                                |
| FINISH             | Included Natural Brass             |
| MATERIAL           | Brass & Copper                     |
| WIRE LENGTH        | 24"                                |
| LOCATION           | Interior & Exterior Wet            |
| CERTIFICATIONS     | UL, IP66, IP67, IC, Drive Over     |
|                    |                                    |