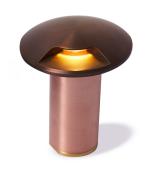

#### IGR025001

The Sonoma directional marker is a high flux; low wattage LED luminaire. Coupled with a brass body, our Thermally Integrated® LED Module provides superior heat dissipation, longer life, and higher performance.

- •Thermally Integrated® w/ Copper Core Technology®
- •Cree LED™ XLAMP® High Intensity (XP-L)
- •IC Rated for Interior, Exterior and Wet Location Use
- •Ideal for driveways, wide pathways & walkways