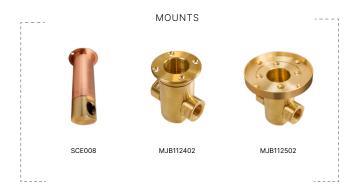

#### MOUNTS

| Side Conduit Entry         | SCE008    |
|----------------------------|-----------|
| Micro J-Box                | MJB112402 |
| Micro J-Box w/ Flush Mount | MJB112502 |

<sup>\*</sup>For complete details, please visit auroralight.com/mounts/