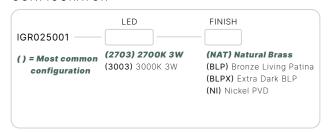

#### IGR025001

The Sonoma directional marker is a high flux; low wattage LED luminaire. Coupled with a brass body, our Thermally Integrated® LED Module provides superior heat dissipation, longer life, and higher performance.

#### CONFIGURATOR:

| FIXTURE DIMENSIONS | D3" x H1-5/8"                      |
|--------------------|------------------------------------|
| LIGHT SOURCE       | Integrated LED                     |
| COLOR TEMPERATURES | 2700K, 3000K                       |
| WATTAGES           | 3W                                 |
| CRI (RA)           | 80 CRI                             |
| VOLTAGE            | 12V                                |
| DELIVERED LUMENS   | 18Im (3000K)                       |
| DIMMABLE           | Yes, Dim to <10% via Transformer   |
| DRIVER             | Yes, 12V Integral Constant Current |
| TRANSFORMER        | 12V AC/DC (Supplied by others)     |
| MOUNT              | Included CJB112105                 |
| BEAM SPREAD        | 90°                                |
| FINISH             | Included Natural Brass             |
| MATERIAL           | Brass & Copper                     |
| WIRE LENGTH        | 24"                                |
| LOCATION           | Interior & Exterior Wet            |
| CERTIFICATIONS     | UL, IP66, IP67, IC, Drive Over     |
|                    |                                    |